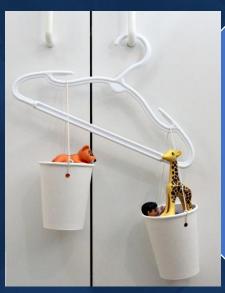

## **Balance Scale**

This activity will encourage your child to explore materials in the immediate environment through simple observations (observing how the scale tips to one side or the other), manipulation (placing objects in cups), or by asking questions (What happened?).

## Materials:

- Plastic Clothes Hanger
- 2 Paper Cups
- String
- Various Items of different size and weight

## **Directions:**

- Cut two strings the same length
- Cut two holes on opposite ends of the cup
- Tie ends of string to each hole on cup
- Repeat with other cup
- Hook a cup to either end of the hanger and let your child explore by filling the cups with different objects.