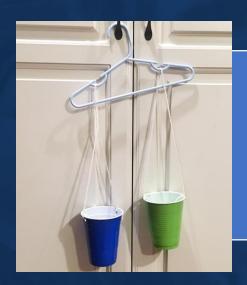

## **Balance Scale**

This activity will encourage your child to explore materials in the immediate environment through simple observations (observing how the scale tips to one side or the other), manipulation (placing objects in cups), or by asking questions (What happened?).

## Materials:

- Plastic Clothes Hanger
- 2 Paper Cups
- String
- Various Items of different size and weight

## **Directions:**

- Cut two strings the same length
- Cut two holes on opposite ends of the cup
- Tie ends of string to each hole on cup
- Repeat with other cup
- Hook a cup to either end of the hanger and let your child explore by filling the cups with different objects.