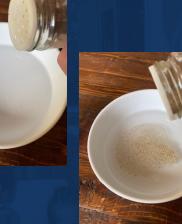

## **Curriculum Share- Cause and Effect**

Salt and Pepper Experiment -Germ Exploration

Materials: Shallow bowl or pie tin Water Pepper Dish soap

Place the shallow bowl on a table top. Fill bowl with water. Sprinkle black pepper over the water. Drop a few drops of dish soap into the bowl of pepper and water. Watch how the pepper moves away from the soap. **Results:** 

Most of the pepper flakes should have darted to the sides of the pan, and some of the flakes should have fallen to the bottom of the pan. It may have looked like the soap was chasing the pepper flakes away.