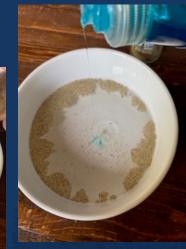

Most of the pepper flakes should have darted to the sides of the pan, and some of the flakes should have fallen to the bottom of the pan. It may have looked like the soap was chasing the pepper flakes away.

This is especially good to teach your child the importance of washing hands. Pretend like the pepper are germs are watch them move away from the soap.