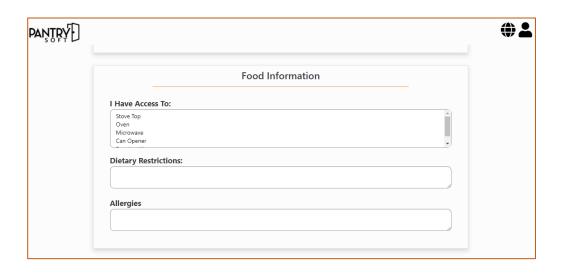

## **Food Information:**

Please let us know which items you have access to as well as any dietary restrictions or allergies.

The registration questions and student information questions help us understand the students that we are serving and help us ensure that we are providing the best service possible.