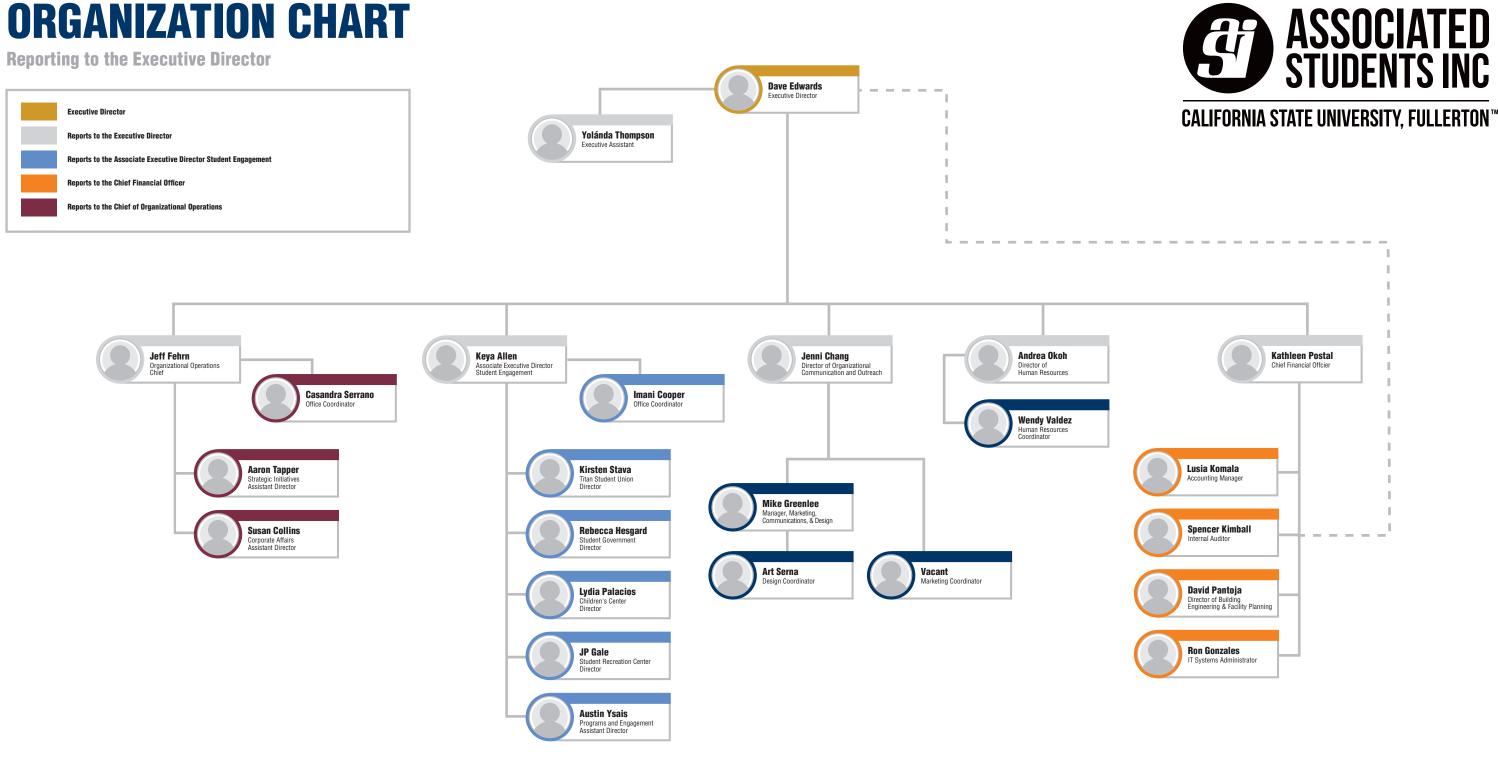

**Reporting to the Executive Director** 

**Reporting to the Associate Executive Director Student Engagement** 

### **ORGANIZATION CHART Dave Edwards Reporting to the Chief Financial Officer CALIFORNIA STATE UNIVERSITY, FULLERTON™** Reports to the Executive Director ports to the Associate Executive Director Student Engagement Kathleen Postal Chief Financial Officer Reports to the Chief of Organizational Operations David Pantoja **Ron Gonzales** Lusia Komala **Spencer Kimball** Jeannie Mora **Patrick Barnes Chris Staley Angel Dominguez** Cindy Keh Senior Accountant Claire Pai Senior Accountai **Christine Chen** Deserita Ohtomo **Moises Hernandez Evelinda Diaz** Francisco Flores Fausto Tajimaroa **Brandon Ortiz**