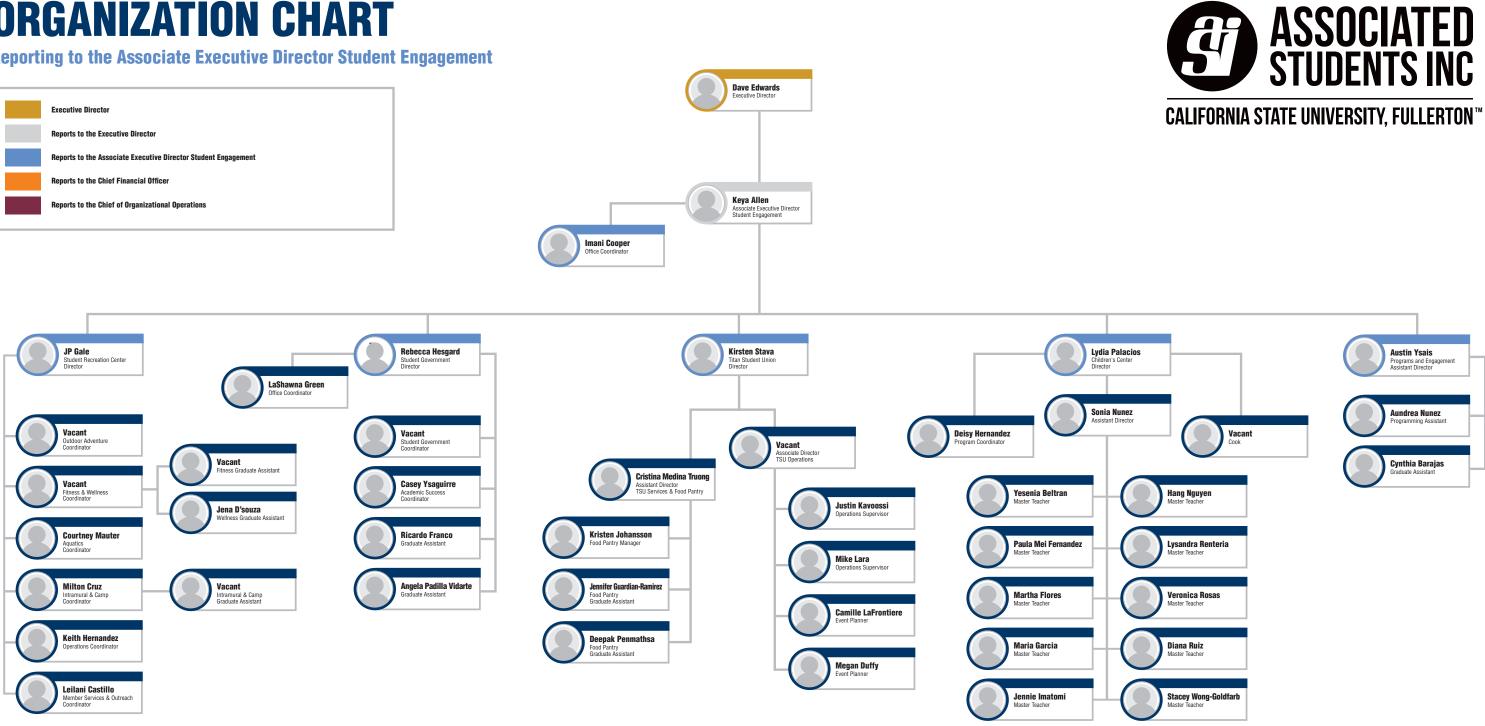

**Reporting to the Executive Director** 

**Reporting to the Associate Executive Director Student Engagement** 

**Reporting to the Associate Executive Director Student Engagement** 

**Reporting to the Chief of Organizational Operations** 