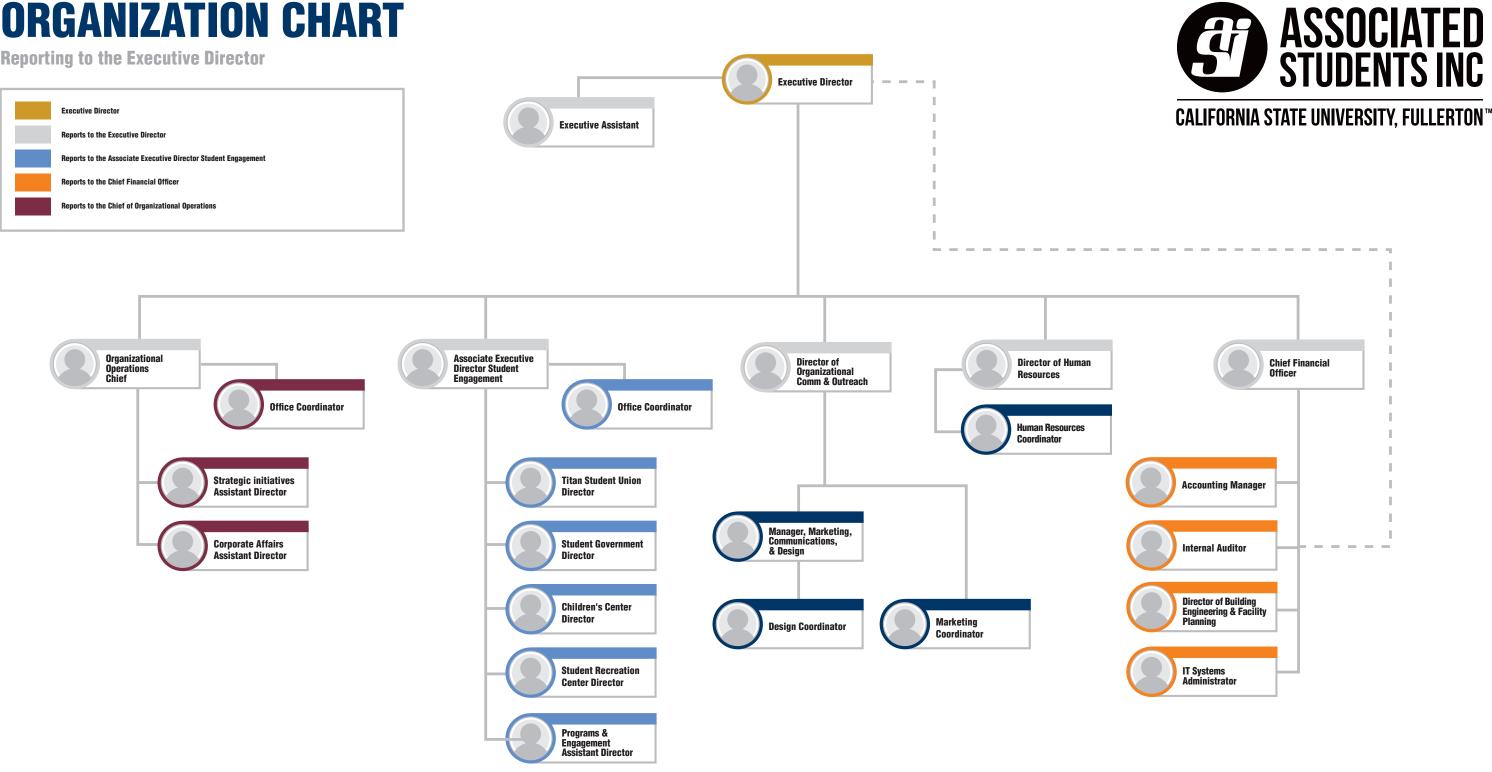

**Reporting to the Executive Director** 

**Reporting to the Associate Executive Director Student Engagement** 